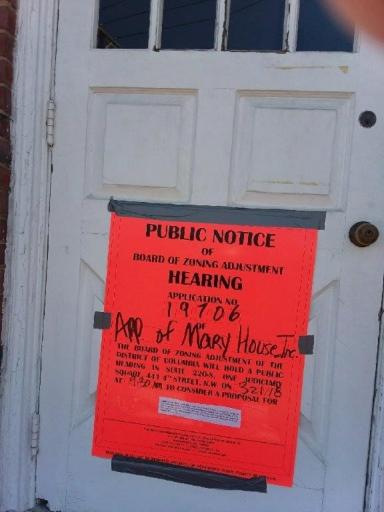

## UBLIC NOTICE

BOARD OF ZONING ADJUSTMENT HEARING

APPLICATION NO

THE COARD OF ZONING ABJUSTMENT OF THE DISTRICT OF COLUMBIA WILL HOLD A PUBLIC HEARING IN SUITE 220-S, ONE JUDICIARY SQUARE, 441 4" STREET, N.W. 0%  $3/2L^{1/10}$  at 4.20 TO CONSIDER A PROPOSAL FOR